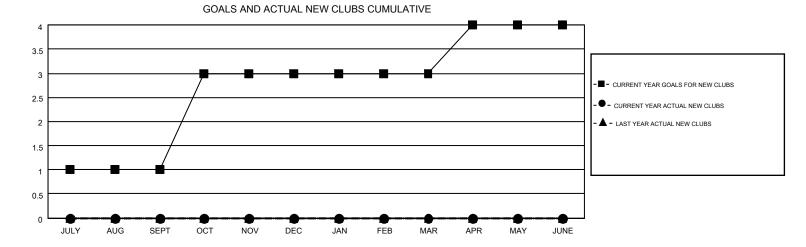

## MONTHLY MEMBERSHIP PROGRESS REPORT

**LOCATION: NEW MEXICO** 

Results as of: 2/29/2016

KENNETH SCHWOLS

Multiple District 40

| GMT: KENNE    | TH SCHWOLS       | 3                 |                  |                  |                               |                    |                                        |                    | GMT CA 1         |  |
|---------------|------------------|-------------------|------------------|------------------|-------------------------------|--------------------|----------------------------------------|--------------------|------------------|--|
|               |                  | Clubs             |                  |                  | Members RESULTS FOR 2015-2016 |                    |                                        |                    |                  |  |
|               | RESU             | LTS FOR 2015-2016 | i                |                  |                               |                    |                                        |                    |                  |  |
| QUARTER       | NEW CLUB<br>GOAL | NEW CLUBS         | DROPPED<br>CLUBS | NET<br>GAIN/LOSS | QUARTER                       | NEW MEMBER<br>GOAL | CHARTER AND<br>NEW<br>MEMBERS<br>ADDED | DROPPED<br>MEMBERS | NET<br>GAIN/LOSS |  |
| JULY/AUG/SEPT | 1                | 0                 | 0                | 0                | JULY/AUG/SEPT                 | 31                 | 35                                     | 73                 | -38              |  |
| OCT/NOV/DEC   | 2                | 0                 | 1                | -1               | OCT/NOV/DEC                   | 47                 | 21                                     | 42                 | -21              |  |
| JAN/FEB/MAR   | 0                | 0                 | 1                | -1               | JAN/FEB/MAR                   | 7                  | 31                                     | 43                 | -12              |  |
| APR/MAY/JUNE  | 1                | 0                 | 0                | 0                | APR/MAY/JUNE                  | 30                 | 0                                      | 0                  | 0                |  |