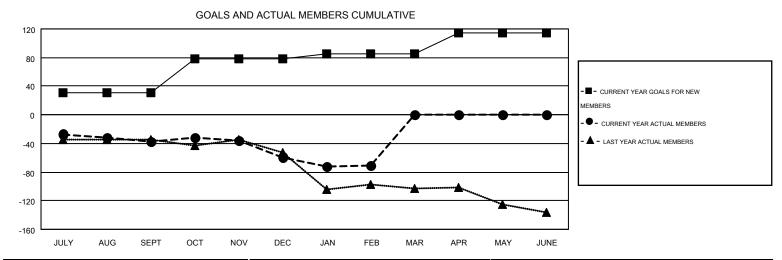

## MONTHLY MEMBERSHIP PROGRESS REPORT

**LOCATION: NEW MEXICO** 

Results as of: 2/29/2016

KENNETH SCHWOLS

Multiple District 40

| GMT: KENNE    | TH SCHWOLS       | 3                 |                  |                  |                               |                    |                                        |                    | GMT CA 1         |  |
|---------------|------------------|-------------------|------------------|------------------|-------------------------------|--------------------|----------------------------------------|--------------------|------------------|--|
|               |                  | Clubs             |                  |                  | Members RESULTS FOR 2015-2016 |                    |                                        |                    |                  |  |
|               | RESU             | LTS FOR 2015-2016 | i                |                  |                               |                    |                                        |                    |                  |  |
| QUARTER       | NEW CLUB<br>GOAL | NEW CLUBS         | DROPPED<br>CLUBS | NET<br>GAIN/LOSS | QUARTER                       | NEW MEMBER<br>GOAL | CHARTER AND<br>NEW<br>MEMBERS<br>ADDED | DROPPED<br>MEMBERS | NET<br>GAIN/LOSS |  |
| JULY/AUG/SEPT | 1                | 0                 | 0                | 0                | JULY/AUG/SEPT                 | 31                 | 35                                     | 73                 | -38              |  |
| OCT/NOV/DEC   | 2                | 0                 | 1                | -1               | OCT/NOV/DEC                   | 47                 | 21                                     | 42                 | -21              |  |
| JAN/FEB/MAR   | 0                | 0                 | 1                | -1               | JAN/FEB/MAR                   | 7                  | 31                                     | 43                 | -12              |  |
| APR/MAY/JUNE  | 1                | 0                 | 0                | 0                | APR/MAY/JUNE                  | 30                 | 0                                      | 0                  | 0                |  |